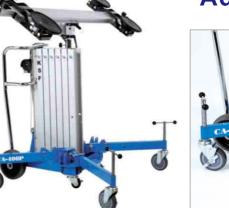

## Adjustable legs!

CA400 with optional Glass Cradle

Standard Leg Configuration.

Flat Leg Configuration - For operating adjacent to a wall.