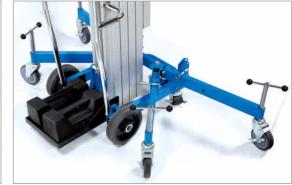

## Adjustable legs!

CA400 with optional Glass Cradle

Standard Leg Configuration.

Flat Leg Configuration - For operating adjacent to a wall.