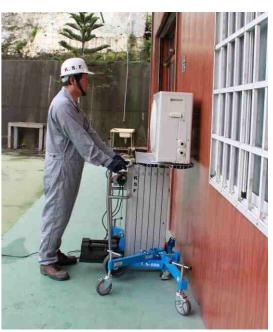

## Adjustable legs!

CA400 with optional Glass Cradle

Standard Leg Configuration.

Flat Leg Configuration - For operating adjacent to a wall.