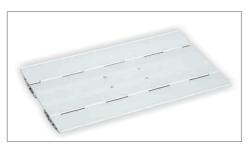

## **Standard Platform**

**OPTIONAL ACCESSORY:** 

1. Out-trigger for Awning Installations.

2. Flat leg configuration for working adjacent to a wall.

CA400 with standard Platform

**Hand-Held Controller** Variable speed with belt clip.