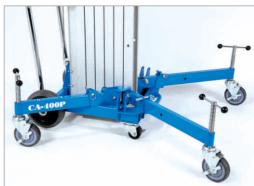

## **Standard Platform**

**OPTIONAL ACCESSORY:** 

1. Out-trigger for Awning Installations.

2. Flat leg configuration for working adjacent to a wall.

CA400 with standard Platform

**Hand-Held Controller** Variable speed with belt clip.