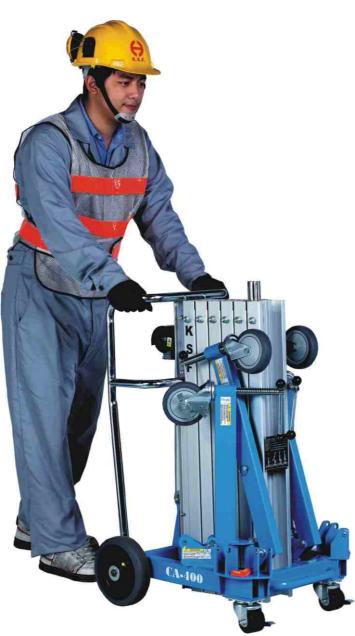

## \*Powered Lifter!

CA400 Stowed

| CA-400     |
|------------|
| 220V       |
| 96 CM      |
| 396 CM     |
| 150 KG     |
| 120 KG     |
| 101 x 97CM |
| 66 KG      |
|            |

<sup>\*</sup>Specifications subject to change without notice.