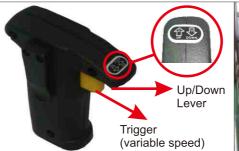

## **Standard Platform**

**OPTIONAL ACCESSORY:** 

1. Out-trigger for Awning Installations.

2. Flat leg configuration for working adjacent to a wall.

CA400 with standard Platform

**Hand-Held Controller** Variable speed with belt clip.